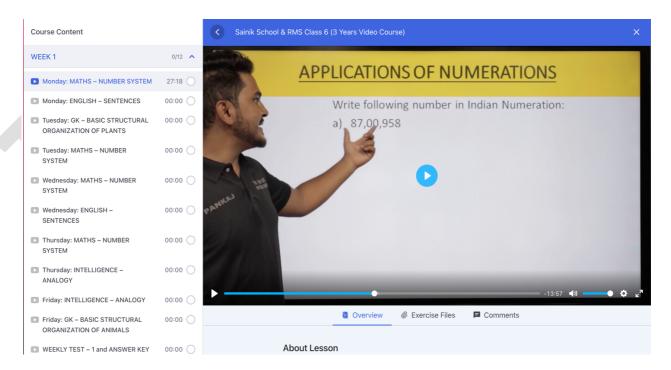

- 2. The Videos Courses can be accessed **by following the steps mentioned above**. The steps specific to aid in accessing the video courses are given below.
- \*The videos can be played on the website itself with its internal player. WEDA advises to read the overview of the lesson given below in the image.

The attachments; **WORKSHEETS** and other files in PDF that are with the lesson are given under "**Exercise Files**" and are advised to be attempted after watching the video lesson.