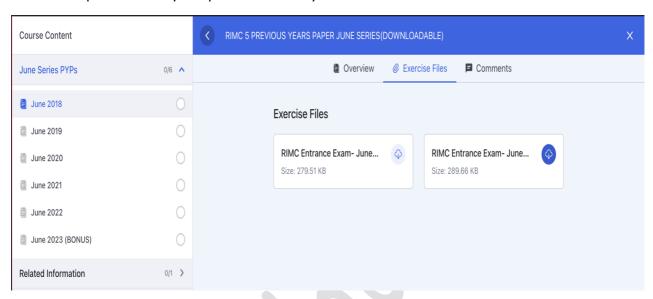

The course can be accessed after the purchase by clicking on the "Start Learning" button provided.

\*Books, Mock Tests and Previous Year Papers (Solved) by WEDA can be accessed by clicking on "Exercising Files" that is between Overview and Comments. The contents are downloadable and can be printed out by the purchaser if they choose to.

The attachments; **WORKSHEETS** and other files in PDF that are with the lesson are given under "**Exercise Files**" and are advised to be attempted after watching the video lesson.