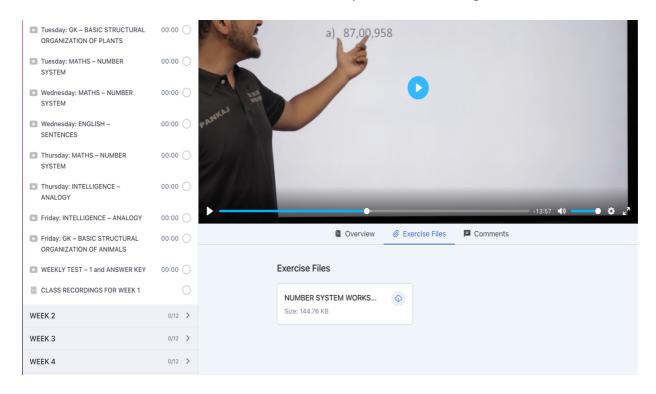

The course can be accessed after the purchase by clicking on the "Start Learning" button provided.

\*Books, Mock Tests and Previous Year Papers (Solved) by WEDA can be accessed by clicking on "Exercising Files" that is between Overview and Comments. The contents are downloadable and can be printed out by the purchaser if they choose to.

- 2. The Videos Courses can be accessed **by following the steps mentioned above**. The steps specific to aid in accessing the video courses are given below.
- \*The videos can be played on the website itself with its internal player. WEDA advises to read the overview of the lesson given below in the image.

The attachments; **WORKSHEETS** and other files in PDF that are with the lesson are given under "**Exercise Files**" and are advised to be attempted after watching the video lesson.